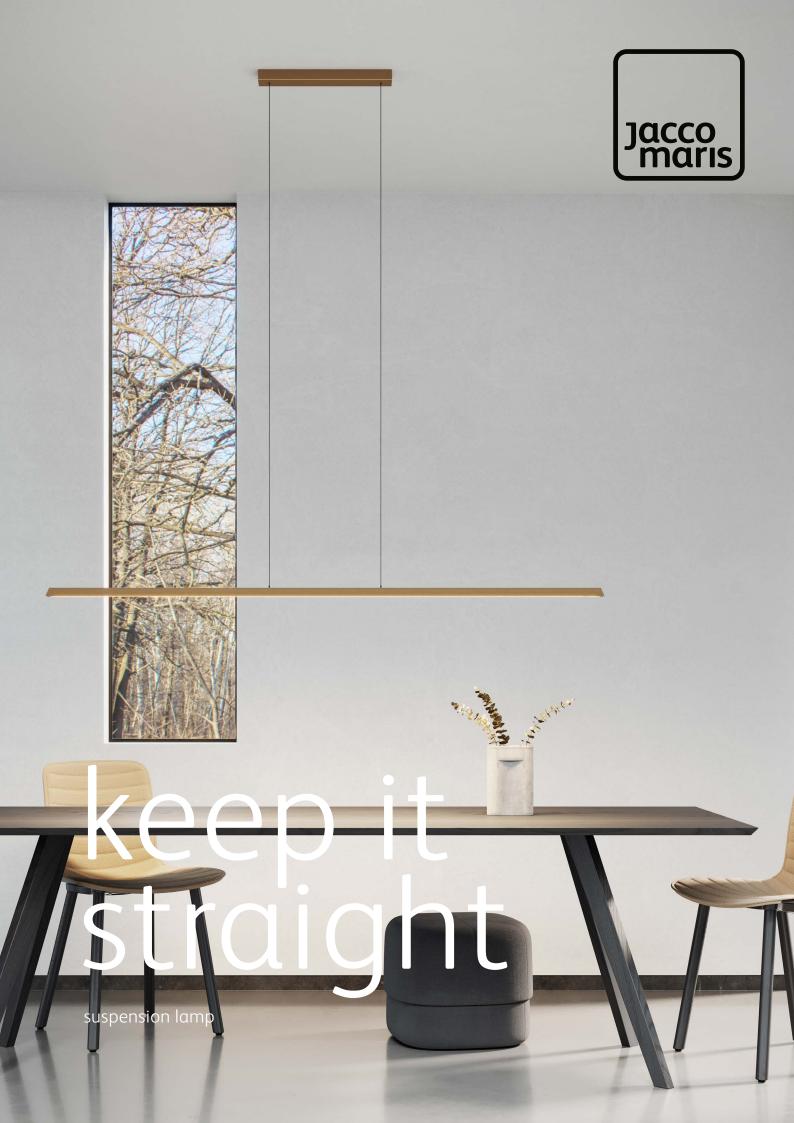

# keep it straight

Keep It Straight is great in its minimalistic and symmetrical design. Designer Jacco Maris managed to equip this sleek fixture with a delicate diffuse light, crafted in brushed brass. At the tail-ends, you will find subtle pieces of natural acrylic stone. These pieces are available in several colors. Keep It Straight adds allure to any interior design, instantly transforming it into a luxurious space.

# keep it straight