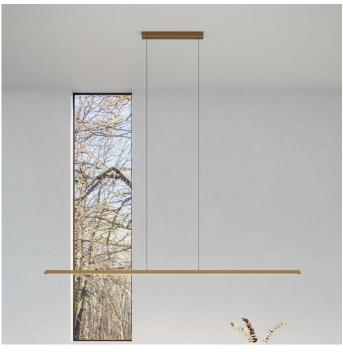

#### suspension lamp

KS.160.SU.BRA.GG keep it straight suspension lamp brushed brass graphite grey 160cm colors & materials

Check www.jaccomaris.com for the latest colors, materials and details or scan the QR code.

| Order code            | KS.120.SU.BRA.*                     |
|-----------------------|-------------------------------------|
| Dimensions wxdxh      | 120x3x3cm                           |
| Standard cable length | 300cm                               |
| Material              | brass with natural acrylic stone    |
| Light source          | included, LED 22W / 2630K / 1300 lm |
| Net. weight           | 3kg                                 |
| Driver                | dimmable, dimmer not included       |
| Standard driver box   | 48x6x3cm white                      |
|                       |                                     |
| Order code            | KS.160.SU.BRA.*                     |
| Dimensions wxdxh      | 160x3x3cm                           |
| Standard cable length | 300cm                               |
| Material              | brass with natural acrylic stone    |
| Light source          | included, LED 30W / 2630K / 1700 lm |
| Net. weight           | 4kg                                 |
| Driver                | dimmable, dimmer not included       |
| Standard driver box   | 48x6x3cm white                      |
|                       |                                     |
| Order code            | KS.200.SU.BRA.*                     |
| Dimensions wxdxh      | 200x3x3cm                           |
| Standard cable length | 300cm                               |
| Material              | brass with natural acrylic stone    |
| Light source          | included, LED 37W / 2630K / 2100 lm |
| Net. weight           | 5kg                                 |
| Driver                | dimmable, dimmer not included       |
| Standard driver box   | 48x6x3cm white                      |