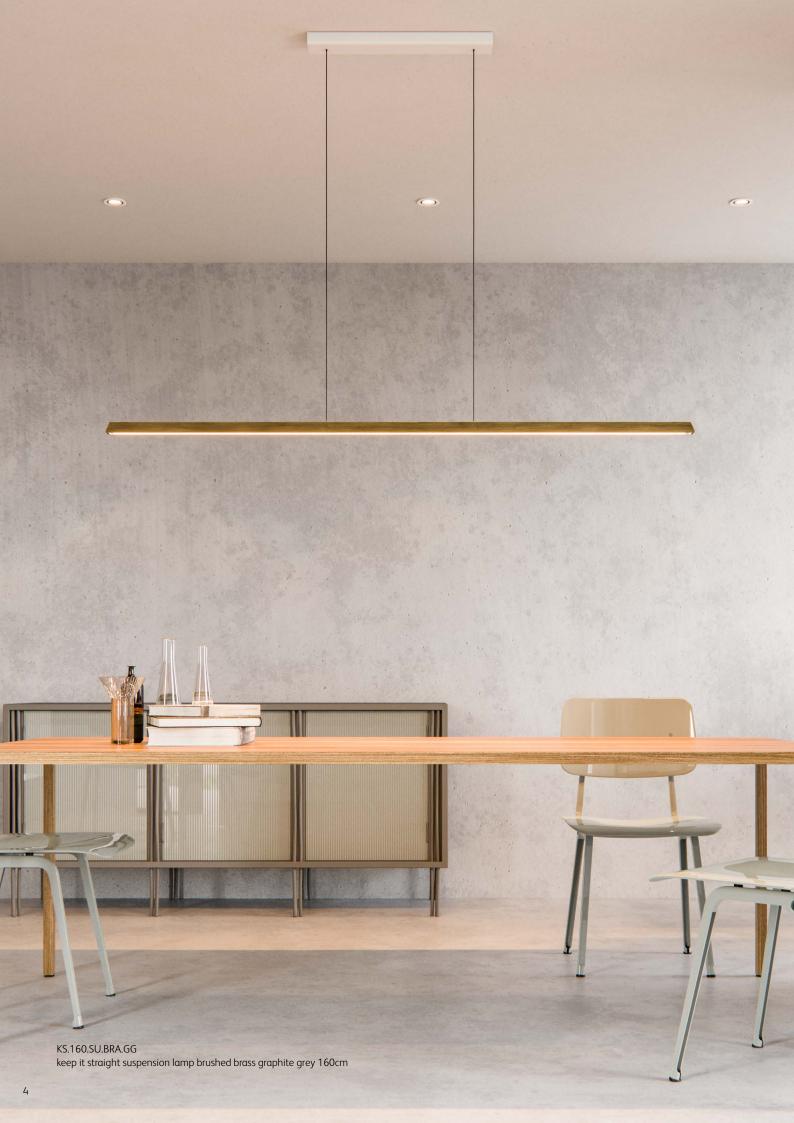

KS.160.SU.BRA.GG keep it straight suspension lamp brushed brass graphite grey 160cm

#### suspension lamp

KS.160.SU.BRA.GG keep it straight suspension lamp brushed brass graphite grey 160cm colors & materials

Check www.jaccomaris.com for the latest colors, materials and details or scan the QR code.