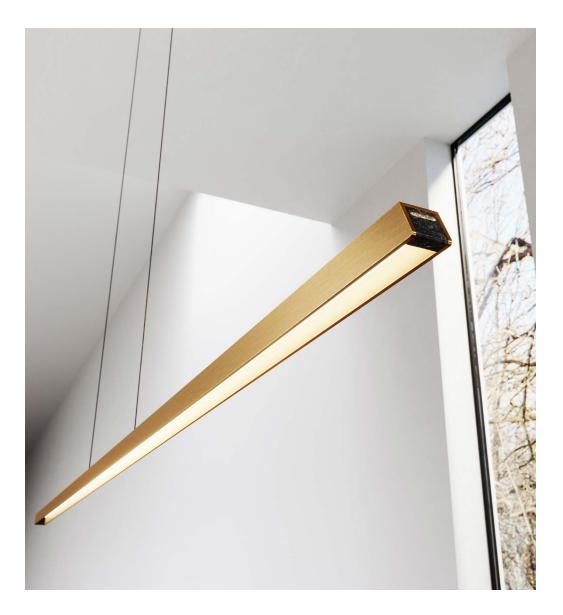

KS.160.SU.BRA.GG keep it straight suspension lamp brushed brass graphite grey 160cm

# keep it straight

Keep It Straight is great in its minimalistic and symmetrical design. Designer Jacco Maris managed to equip this sleek fixture with a delicate diffuse light, crafted in brushed brass. At the tail-ends, you will find subtle pieces of natural acrylic stone. These pieces are available in several colors. Keep It Straight adds allure to any interior design, instantly transforming it into a luxurious space.