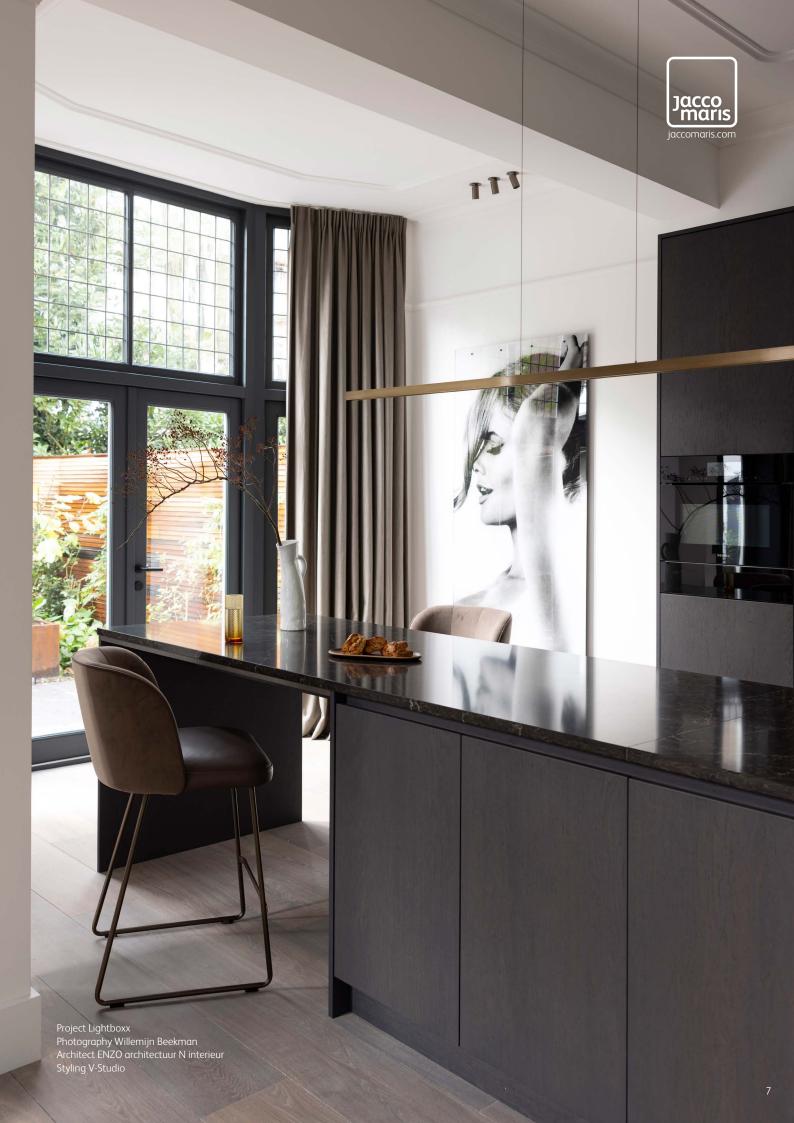

# keep it straight

Keep It Straight is great in its minimalistic and symmetrical design. Designer Jacco Maris managed to equip this sleek fixture with a delicate diffuse light, crafted in brushed brass. At the tail-ends, you will find subtle pieces of natural acrylic stone. These pieces are available in several colors. Keep It Straight adds allure to any interior design, instantly transforming it into a luxurious space.