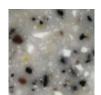

### colors and materials

#### suspension lamp material

\* BRA brushed brass

#### colors tail ends (natural acrylic stone)

\* **DG** dark green

\* **GG** graphite grey

\* IW ivory white

\* RG rosemary green