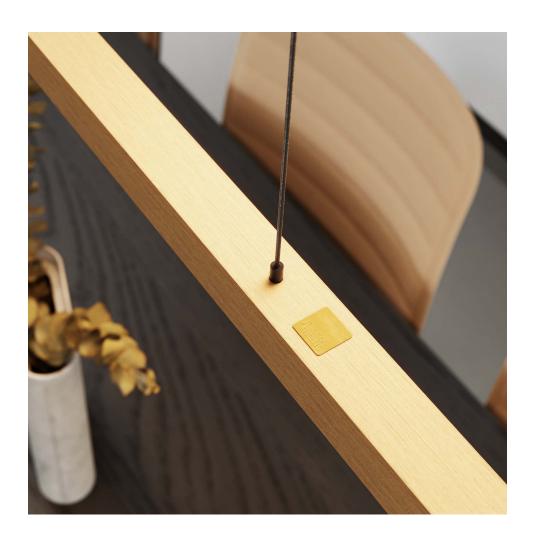

# keep it straight

Keep It Straight is great in its minimalistic and symmetrical design. Designer Jacco Maris managed to equip this sleek fixture with a delicate diffuse light, crafted in brushed brass. At the tail-ends, you will find subtle pieces of natural acrylic stone. These pieces are available in several colors. Keep It Straight adds allure to any interior design, instantly transforming it into a luxurious space.

#### colors tail ends (natural acrylic stone)

\* **DG** dark green

\* **GG** graphite grey

\* IW ivory white

\* RG rosemary green