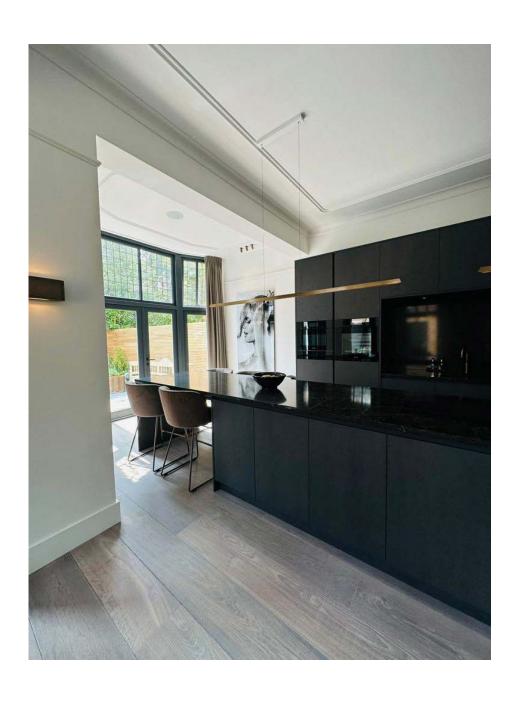

# keep it straight

Keep It Straight is great in its minimalistic and symmetrical design. Designer Jacco Maris managed to equip this sleek fixture with a delicate diffuse light, crafted in brushed brass. At the tail-ends, you will find subtle pieces of natural acrylic stone. These pieces are available in several colors. Keep It Straight adds allure to any interior design, instantly transforming it into a luxurious space.