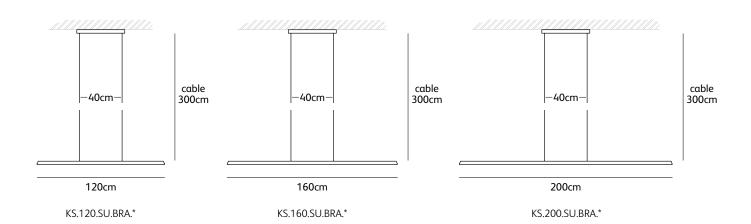

| Order code            | KS.120.SU.BRA.*                     |
|-----------------------|-------------------------------------|
| Dimensions wxdxh      | 120x3x3cm                           |
| Standard cable length | 300cm                               |
| Material              | brass with natural acrylic stone    |
| Light source          | included, LED 22W / 2630K / 1300 lm |
| Net. weight           | 3kg                                 |
| Driver                | dimmable, dimmer not included       |
| Standard driver box   | 48x6x3cm white                      |
|                       |                                     |
| Order code            | KS.160.SU.BRA.*                     |
| Dimensions wxdxh      | 160x3x3cm                           |
| Standard cable length | 300cm                               |
| Material              | brass with natural acrylic stone    |
| Light source          | included, LED 30W / 2630K / 1700 lm |
| Net. weight           | 4kg                                 |
| Driver                | dimmable, dimmer not included       |
| Standard driver box   | 48x6x3cm white                      |
|                       |                                     |
| Order code            | KS.200.SU.BRA.*                     |
| Dimensions wxdxh      | 200x3x3cm                           |
| Standard cable length | 300cm                               |
| Material              | brass with natural acrylic stone    |
| Light source          | included, LED 37W / 2630K / 2100 lm |
| Net. weight           | 5kg                                 |
| Driver                | dimmable, dimmer not included       |
| Standard driver box   | 48x6x3cm white                      |

Optional driver box in black or brushed brass

IP 20  $\overline{X}$  (  $\epsilon$  Other sizes on request, maximum length 200cm.