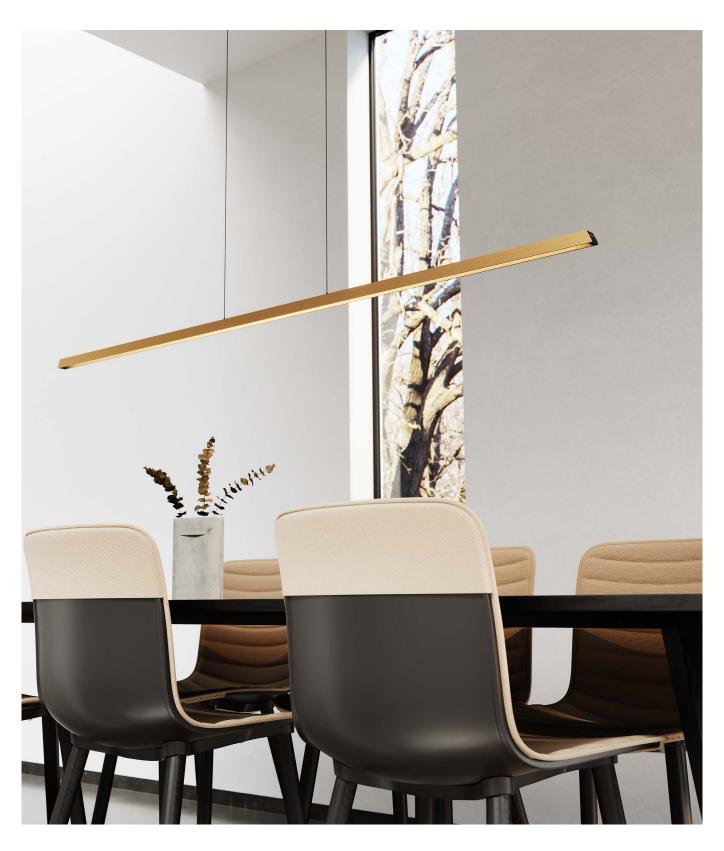

# keep it straight

Keep It Straight is great in its minimalistic and symmetrical design. Designer Jacco Maris managed to equip this sleek fixture with a delicate diffuse light, crafted in brushed brass. At the tail-ends, you will find subtle pieces of natural acrylic stone. These pieces are available in several colors. Keep It Straight adds allure to any interior design, instantly transforming it into a luxurious space.