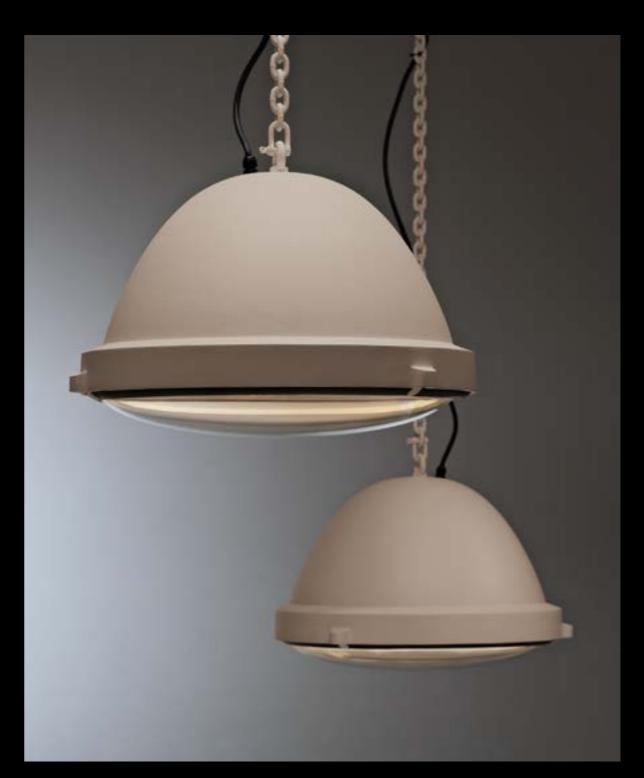

OS.01.SU.XL.BL outsider suspension lamp XL black special version with integrated LED module and driver/ driver box

OS.01.SU.LA outsider suspension lamp latte

OS.01.SU.WH outsider suspension lamp white

studio KAP+BERK Photography Anneke Gambon

## outsider

### suspension lamp

OS.01.SU.MR outsider suspension lamp marone

| Order code            | OS.01.SU.*                    |
|-----------------------|-------------------------------|
| Dimensions Øxh        | 57x42cm                       |
| Chain length          | 150cm included                |
| Ceiling cover Ø       | 14cm                          |
| Standard cable length | 200cm                         |
| Light source          | not included                  |
|                       | E27, max. 1 x 200W / 240V     |
| Net. weight           | 20kg                          |
| Gross weight          | 24kg                          |
| Packaging             | 65x65x50cm                    |
| Dimming               | dimmable, dimmer not included |
|                       |                               |
| Order code            | OS.01.SU.XL.*                 |
| Dimensions Øxh        | 90x66cm                       |
| Chain length          | 150cm included                |
| Coiling cover Ø       | 1/cm                          |