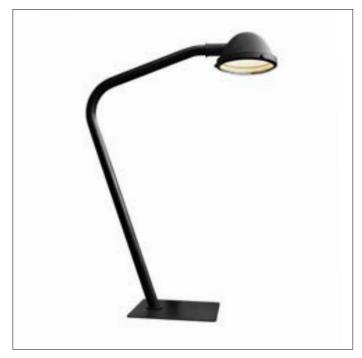

# outsider

Outsider is an impressive lamp for indoor and outdoor use and intrigues due to its decorative simplicity combined with a huge dose of robust charm. The Outsider floor plate and arched frame are made of powder coated steel and the outsider head is made of cast aluminium. The diffuse light, spread through the large clear glass, is a delight for the eye.



OS.01.SU.XL.BL outsider suspension lamp XL black special version with integrated LED module and driver/ driver box





OS.01.SU.LA outsider suspension lamp latte







OS.01.SU.WH outsider suspension lamp white

studio KAP+BERK Photography Anneke Gambon

## outsider

### floor lamp





OS.01.FL.BL outsider floor lamp black



#### colors & materials

\* Add the color/material code you require to the main part number or check our price list for a total part number overview.

Check www.jaccomaris.com for the latest colors, materials and details or scan the QR code.





## outsider

### suspension lamp



OS.01.SU.MR outsider suspension lamp marone



| Order code            | OS.01.SU.*                    |
|-----------------------|-------------------------------|
| Dimensions Øxh        | 57x42cm                       |
| Chain length          | 150cm included                |
| Ceiling cover Ø       | 14cm                          |
| Standard cable length | 200cm                         |
| Light source          | not included                  |
|