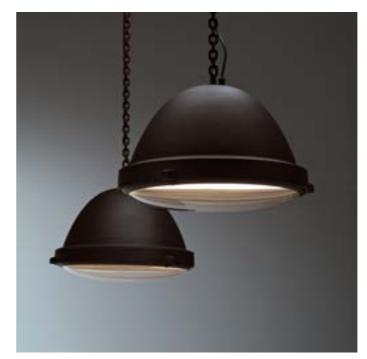

## outsider

### suspension lamp

OS.01.SU.MR outsider suspension lamp marone

| Order code            | OS.01.SU.*                    |
|-----------------------|-------------------------------|
| Dimensions Øxh        | 57x42cm                       |
| Chain length          | 150cm included                |
| Ceiling cover Ø       | 14cm                          |
| Standard cable length | 200cm                         |
| Light source          | not included                  |
|                       | E27, max. 1 x 200W / 240V     |
| Net. weight           | 20kg                          |
| Gross weight          | 24kg                          |
| Packaging             | 65x65x50cm                    |
| Dimming               | dimmable, dimmer not included |
|                       |                               |
| Order code            | OS.01.SU.XL.*                 |
| Dimensions Øxh        | 90x66cm                       |
| Chain length          | 150cm included                |
| Coiling cover Ø       | 1/cm                          |