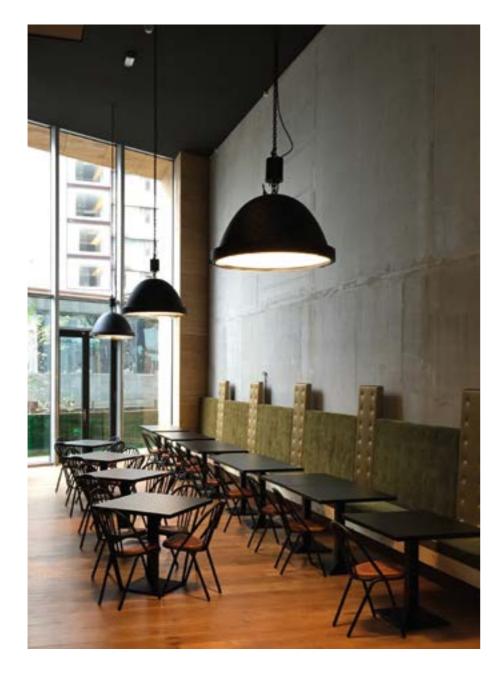

## outsider

### suspension lamp

OS.01.SU.MR outsider suspension lamp marone

| Order code            | OS.01.SU.*                    |
|-----------------------|-------------------------------|
| Dimensions Øxh        | 57x42cm                       |
| Chain length          | 150cm included                |
| Ceiling cover Ø       | 14cm                          |
| Standard cable length | 200cm                         |
| Light source          | not included                  |
|                       | E27, max. 1 x 200W / 240V     |
| Net. weight           | 20kg                          |
| Gross weight          | 24kg                          |
| Packaging             | 65x65x50cm                    |
| Dimming               | dimmable, dimmer not included |
|                       |                               |
| Order code            | OS.01.SU.XL.*                 |
| Dimensions Øxh        | 90x66cm                       |
| Chain length          | 150cm included                |
| Coiling cover Ø       | 1/cm                          |