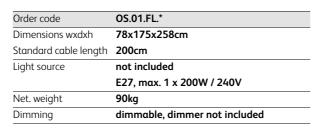

### suspension lamp

OS.01.SU.MR outsider suspension lamp marone

| Order code            | OS.01.SU.*                    |
|-----------------------|-------------------------------|
| Dimensions Øxh        | 57x42cm                       |
| Chain length          | 150cm included                |
| Ceiling cover Ø       | 14cm                          |
| Standard cable length | 200cm                         |
| Light source          | not included                  |
|                       | E27, max. 1 x 200W / 240V     |
| Net. weight           | 20kg                          |
| Gross weight          | 24kg                          |
| Packaging             | 65x65x50cm                    |
| Dimming               | dimmable, dimmer not included |
|                       |                               |
| Order code            | OS.01.SU.XL.*                 |
| Dimensions Øxh        | 90x66cm                       |
| Chain length          | 150cm included                |
| Coiling cover Ø       | 1/cm                          |

| Order code            | OS.01.SU.XL.*                 |
|-----------------------|-------------------------------|
| Dimensions Øxh        | 90x66cm                       |
| Chain length          | 150cm included                |
| Ceiling cover Ø       | 14cm                          |
| Standard cable length | 200cm                         |
| Light source          | not included                  |
|                       | E27, max. 1 x 200W / 240V     |
| Net. weight           | 49kg                          |
| Dimming               | dimmable, dimmer not included |