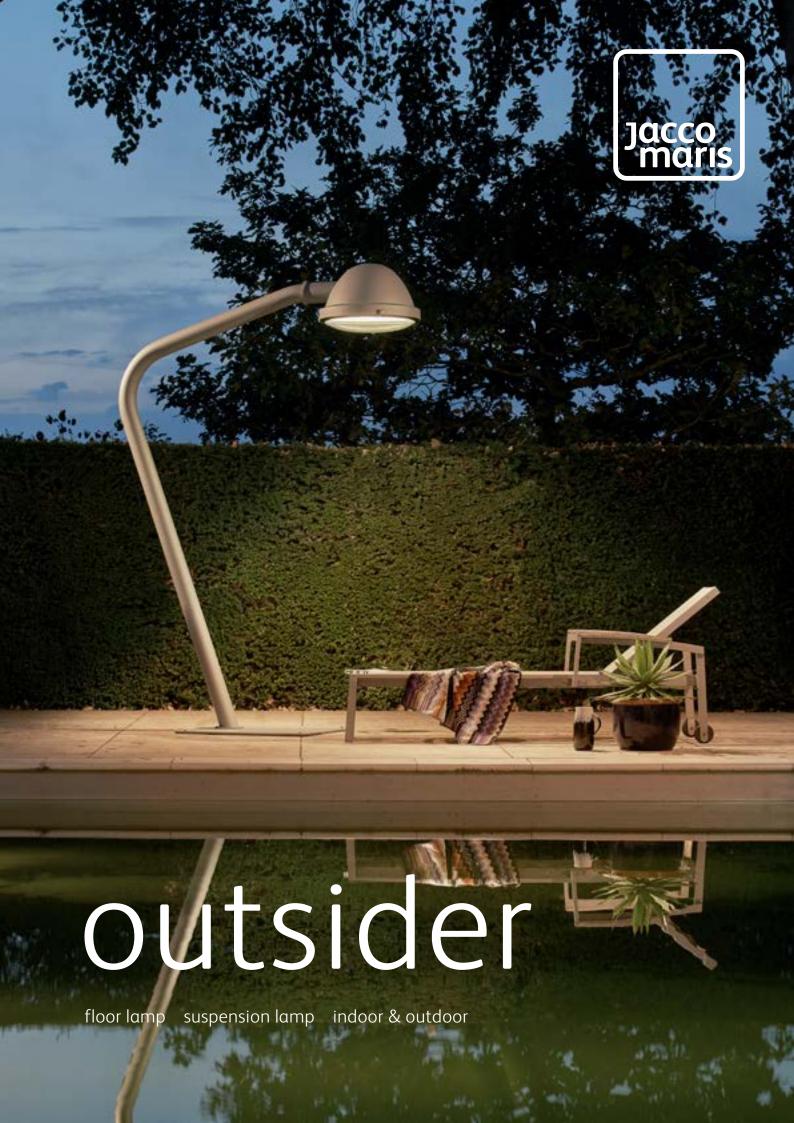

# outsider

Outsider is an impressive lamp for indoor and outdoor use and intrigues due to its decorative simplicity combined with a huge dose of robust charm. The Outsider floor plate and arched frame are made of powder coated steel and the outsider head is made of cast aluminium. The diffuse light, spread through the large clear glass, is a delight for the eye.

## outsider

### floor lamp

OS.01.FL.BL outsider floor lamp black