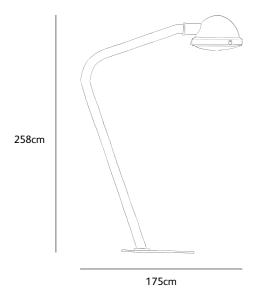

robust charm. The Outsider floor plate and arched frame are made of powder coated steel and the outsider head is made of cast aluminium. The diffuse light, spread through the large clear glass, is a delight for the eye.



OS.01.SU.XL.BL outsider suspension lamp XL black special version with integrated LED module and driver/ driver box





OS.01.SU.LA outsider suspension lamp latte







OS.01.SU.WH outsider suspension lamp white

studio KAP+BERK Photography Anneke Gambon

## outsider

### floor lamp





OS.01.FL.BL outsider floor lamp black



#### colors & materials

\* Add the color/material code you require to the main part number or check our price list for a total part number overview.

Check www.jaccomaris.com for the latest colors, materials and details or scan the QR code.





## outsider

### suspension lamp



OS.01.SU.MR outsider suspension lamp marone



| Order code            | OS.01.SU.*                    |
|-----------------------|-------------------------------|
| Dimensions Øxh        | 57x42cm                       |
| Chain length          | 150cm included                |
| Ceiling cover Ø       | 14cm                          |
| Standard cable length | 200cm                         |
| Light source          | not included                  |
|                       | E27, max. 1 x 200W / 240V     |
| Net. weight           | 20kg                          |
| Gross weight          | 24kg                          |
| Packaging             | 65x65x50cm                    |
| Dimming               | dimmable, dimmer not included |
|