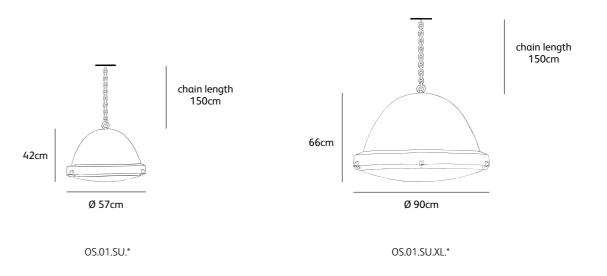

### suspension lamp

OS.01.SU.MR outsider suspension lamp marone

| Order code            | OS.01.SU.*                    |
|-----------------------|-------------------------------|
| Dimensions Øxh        | 57x42cm                       |
| Chain length          | 150cm included                |
| Ceiling cover Ø       | 14cm                          |
| Standard cable length | 200cm                         |
| Light source          | not included                  |
|                       | E27, max. 1 x 200W / 240V     |
| Net. weight           | 20kg                          |
| Gross weight          | 24kg                          |
| Packaging             | 65x65x50cm                    |
| Dimming               | dimmable, dimmer not included |
|                       |                               |
| Order code            | OS.01.SU.XL.*                 |
| Dimensions Øxh        | 90x66cm                       |
| Chain length          | 150cm included                |
| Coiling cover Ø       | 1/cm                          |

| Order code            | OS.01.SU.XL.*                 |
|-----------------------|-------------------------------|
| Dimensions Øxh        | 90x66cm                       |
| Chain length          | 150cm included                |
| Ceiling cover Ø       | 14cm                          |
| Standard cable length | 200cm                         |
| Light source          | not included                  |
|                       | E27, max. 1 x 200W / 240V     |
| Net. weight           | 49kg                          |
| Dimming               | dimmable, dimmer not included |