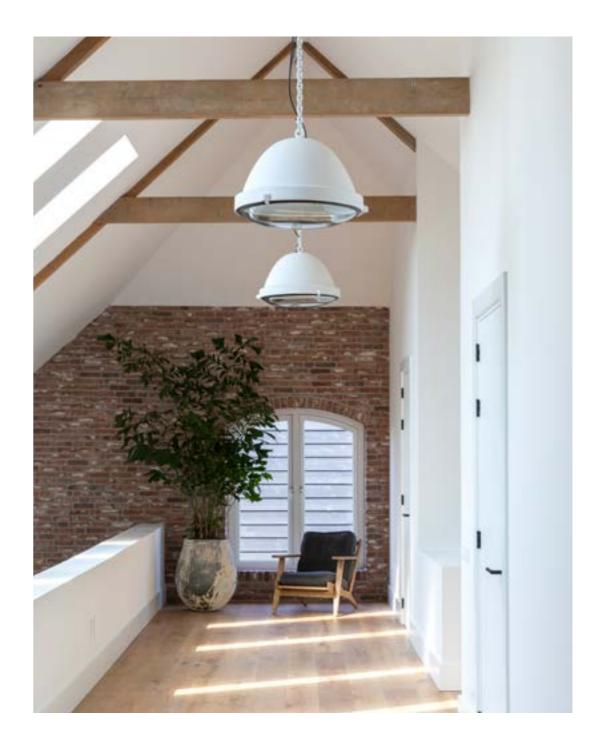

OS.01.SU.XL.BL outsider suspension lamp XL black special version with integrated LED module and driver/ driver box

OS.01.SU.LA outsider suspension lamp latte

OS.01.SU.WH outsider suspension lamp white

studio KAP+BERK Photography Anneke Gambon