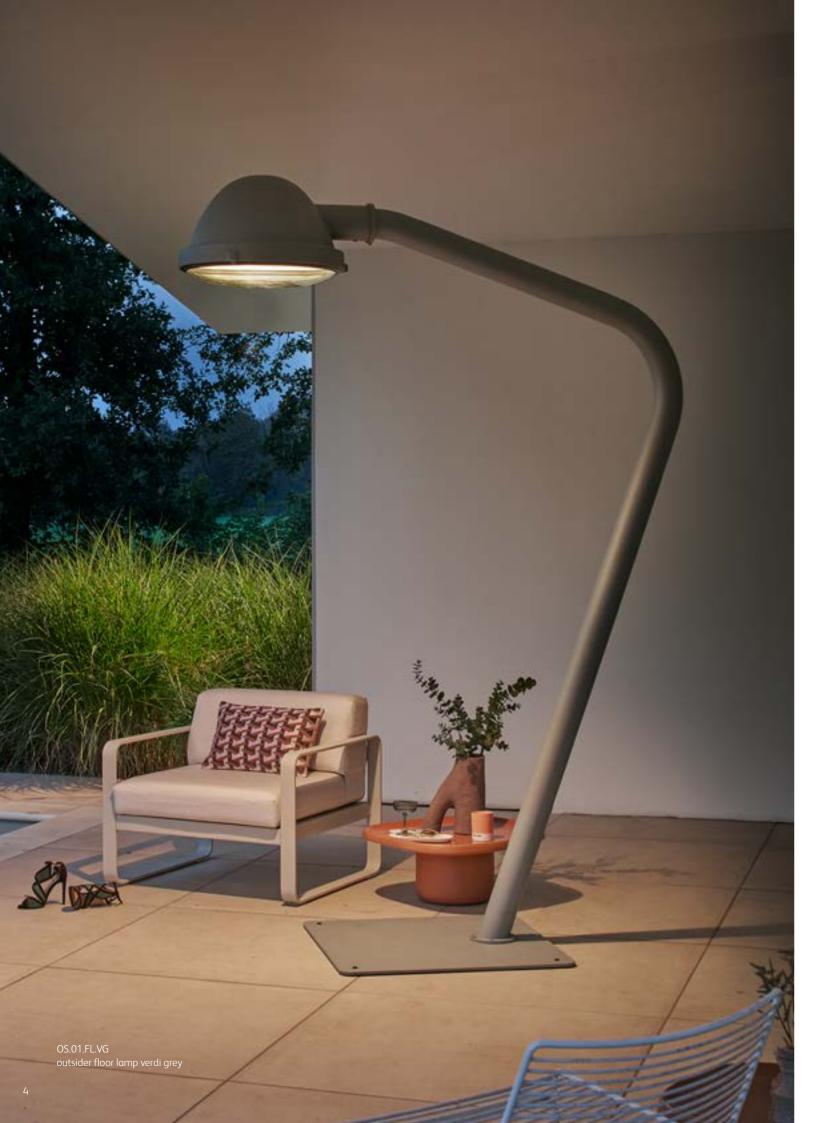

# outsider

Outsider is an impressive lamp for indoor and outdoor use and intrigues due to its decorative simplicity combined with a huge dose of robust charm. The Outsider floor plate and arched frame are made of powder coated steel and the outsider head is made of cast aluminium. The diffuse light, spread through the large clear glass, is a delight for the eye.

## outsider

### floor lamp

OS.01.FL.BL outsider floor lamp black