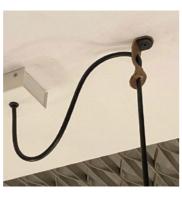

## ace driver box options

AC.60.CI.GM ace suspension lamp circle Ø60cm powder coated gunmetal

6cm

The Ace is standard complemented with driver box (e) 36x3,5x6cm white. Please note that if you choose another ceiling cover option below, driver box (e) will no longer be included.

#### Optional driver box (cl) **cilinder Øxh = 7x24,5cm**

Detail ace ceiling tab leather, 1 piece included by driver box (e)