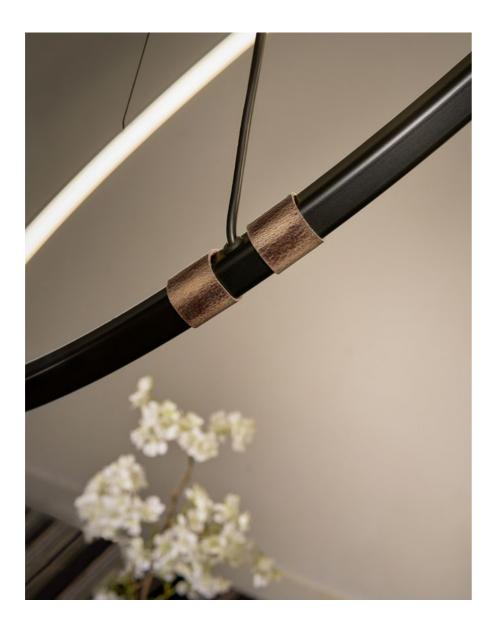

# ace

Ace is a special LED circle fixture with rough leather details and a unique suspension. With its suspension on only one cable this circle is super adjustable by moving its smart leather tab. Ace has a warm illumination which creates a very soft atmosphere. The U-shaped steel profile is powder coated and available in several colors. Because of the different driver box types Ace is multiple applicable. Ace is designed by Jacco Maris in cooperation with Meneer Voss.