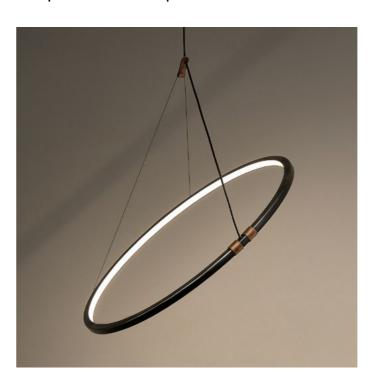

# **ace** suspension lamp circle

AC.85.CI.GM ace suspension lamp circle Ø85cm powder coated gunmetal