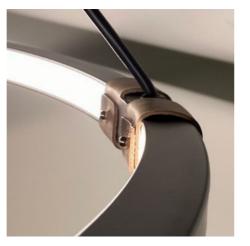

#### Optional driver box (cl) **cilinder Øxh = 7x24,5cm**

Detail ace ceiling tab leather, 1 piece included by driver box (e)