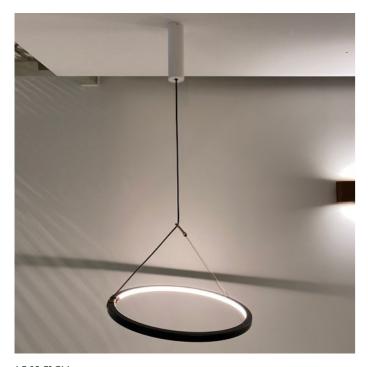

# ace

Ace is a special LED circle fixture with rough leather details and a unique suspension. With its suspension on only one cable this circle is super adjustable by moving its smart leather tab. Ace has a warm illumination which creates a very soft atmosphere. The U-shaped steel profile is powder coated and available in several colors. Because of the different driver box types Ace is multiple applicable. Ace is designed by Jacco Maris in cooperation with Meneer Voss.