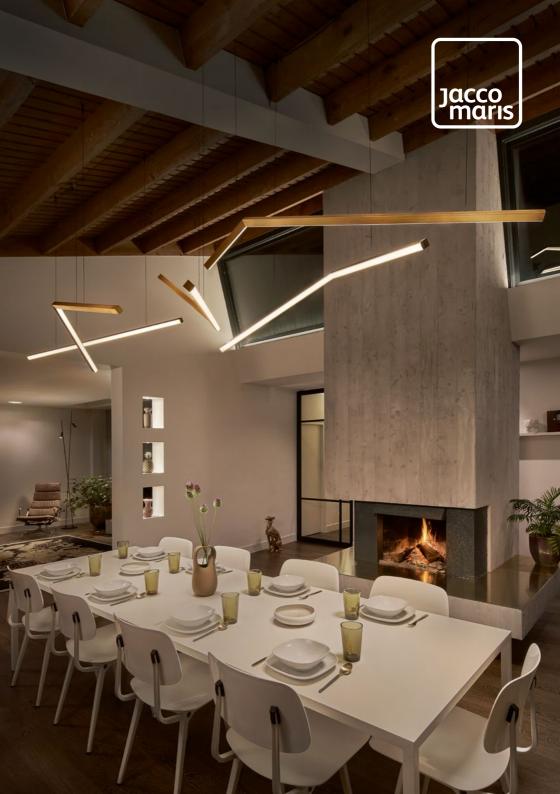

## myka suspension lamp

Myka offers you a collection of different shapes, so you can be the creator of your own composition. Each composition will be adapted to its specific space, requirements and your wishes. Made of brushed, patinated brass Myka provides a special luxurious design with a warm and soft LED light. Together the distinct shapes create a play of soft lines in the air. Myka is the example of bespoke design combining extraordinary lighting with a timeless look.