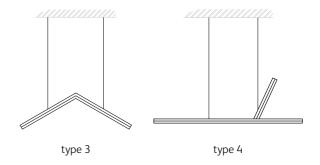

myka type 1 Wxdxh **150x3x3cm** 

myka type 2

Wxdxh 118cm / 31cm / 3x3cm

myka type 3
Wxdxh **72cm / 72cm / 3x3cm** 

myka type 4 Wxdxh **150cm / 45cm / 3x3cm** 

Check www.jaccomaris.com for the latest colors, materials and details or scan the QR code. For ordering or more information please contact your dealer or contact us for a dealer.