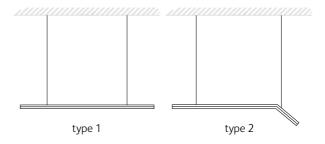

myka type 1 Wxdxh **150x3x3cm** 

myka type 2

Wxdxh 118cm / 31cm / 3x3cm

myka type 3
Wxdxh **72cm / 72cm / 3x3cm** 

myka type 4 Wxdxh **150cm / 45cm / 3x3cm** 

Check www.jaccomaris.com for the latest colors, materials and details or scan the QR code. For ordering or more information please contact your dealer or contact us for a dealer.