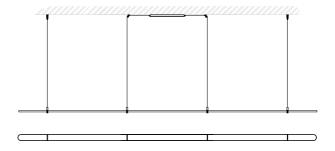

## coco suspension lamp

Smooth Coco, designed by Jacco Maris and Wesly Boom, is shaped with the least amount of fuss. It has the look of a floating line of light. Beautiful diffuse light is spread through the translucent natural acrylic stone which is completely illuminated by the built-in LED element. The Coco collection is presented in various standard sizes. It is available as a special in larger sizes.

120cm 160cm 200cm 240cm 300cm

Check www.jaccomaris.com for the latest colors, materials and details or scan the QR code. For ordering or more information please contact your dealer or contact us for a dealer.