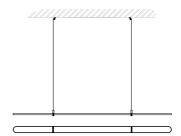

## coco suspension lamp

Smooth Coco, designed by Jacco Maris and Wesly Boom, is shaped with the least amount of fuss. It has the look of a floating line of light. Beautiful diffuse light is spread through the translucent natural acrylic stone which is completely illuminated by the built-in LED element. The Coco collection is presented in various standard sizes. It is available as a special in larger sizes.

120cm 160cm 200cm 240cm 300cm

Check www.jaccomaris.com for the latest colors, materials and details or scan the QR code. For ordering or more information please contact your dealer or contact us for a dealer.