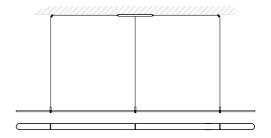

## coco suspension lamp

Smooth Coco, designed by Jacco Maris and Wesly Boom, is shaped with the least amount of fuss. It has the look of a floating line of light. Beautiful diffuse light is spread through the translucent natural acrylic stone which is completely illuminated by the built-in LED element. The Coco collection is presented in various standard sizes. It is available as a special in larger sizes.

120cm 160cm 200cm 240cm 300cm

Check www.jaccomaris.com for the latest colors, materials and details or scan the QR code. For ordering or more information please contact your dealer or contact us for a dealer.