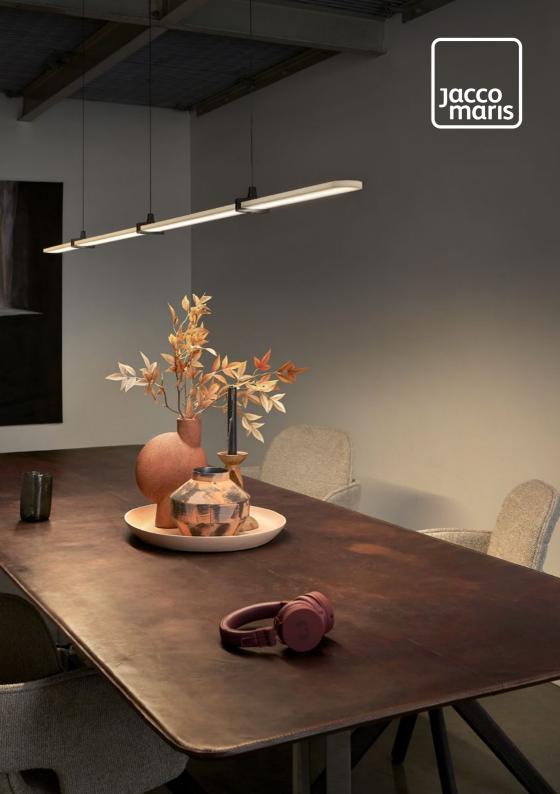

## coco suspension lamp

Smooth Coco, designed by Jacco Maris and Wesly Boom, is shaped with the least amount of fuss. It has the look of a floating line of light. Beautiful diffuse light is spread through the translucent natural acrylic stone which is completely illuminated by the built-in LED element. The Coco collection is presented in various standard sizes. It is available as a special in larger sizes.

120cm 160cm 200cm 240cm 300cm

Check www.jaccomaris.com for the latest colors, materials and details or scan the QR code. For ordering or more information please contact your dealer or contact us for a dealer.