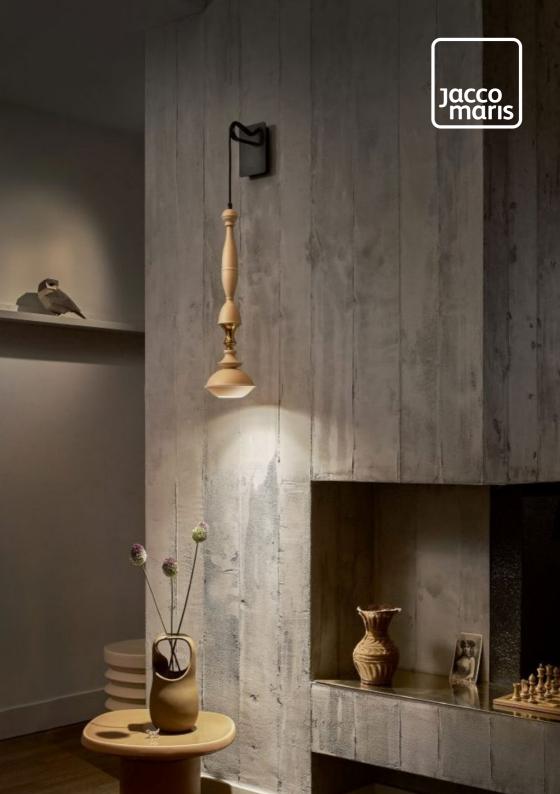

## benben wall lamp

Exclusive wall lamp in many different shapes, lengths, powder coated colors and materials. With this unique wall lamp within the Benben collection you can build the most beautiful creative lighting designs for your interior. Black Nickel is the latest addition to our material collection (chrome, yellow and red copper) for the Benben fixtures. All 5 models in this collection can be designed with the exclusive Black Nickel combined with all the beautiful colored powder coatings. Another option is the Totally Black Nickel design for that special luxurious effect. Seemingly endless combinations are possible.