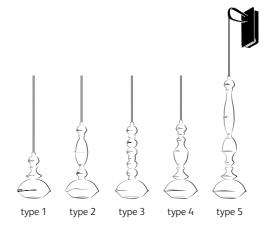

## benben wall lamp

Exclusive wall lamp in many different shapes, lengths, powder coated colors and materials. With this unique wall lamp within the Benben collection you can build the most beautiful creative lighting designs for your interior. Black Nickel is the latest addition to our material collection (chrome, yellow and red copper) for the Benben fixtures. All 5 models in this collection can be designed with the exclusive Black Nickel combined with all the beautiful colored powder coatings. Another option is the Totally Black Nickel design for that special luxurious effect. Seemingly endless combinations are possible.

T1 Øxh 15x22cm T2 Øxh 15x35cm T3 Øxh 15x35cm T4 Øxh 15x35cm T5 Øxh 15x57cm

Check www.jaccomaris.com for the latest colors, materials and details or scan the QR code. For ordering or more information please contact your dealer or contact us for a dealer.