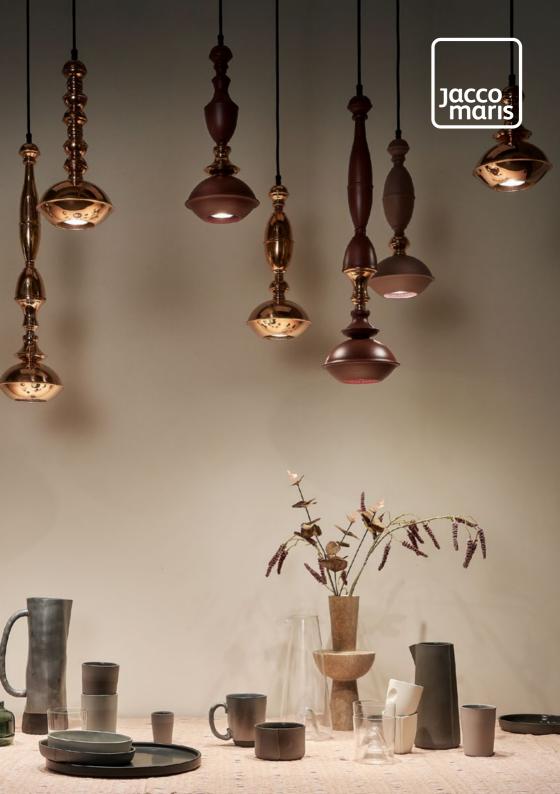

## benben suspension lamp

Benben has a playful look and feel. The totem characterizes the design of the Benben collection. It reminds you of 18th century Dutch woodturning craftsmanship. The pendant lamp is beautiful on its own or as a group, forming a superb art piece.

benben type 1
Øxh 15x22cm

benben type 2
Øxh 15x35cm

benben type 3
Øxh 15x35cm

benben type 4
Øxh 15x35cm

benben type 5
Øxh 15x57cm

type 1 type 2 type 3 type 4 type 5

Check www.jaccomaris.com for the latest color, materials and details or scan the QR code. For ordering or more information please contact your dealer or contact us for a dealer.