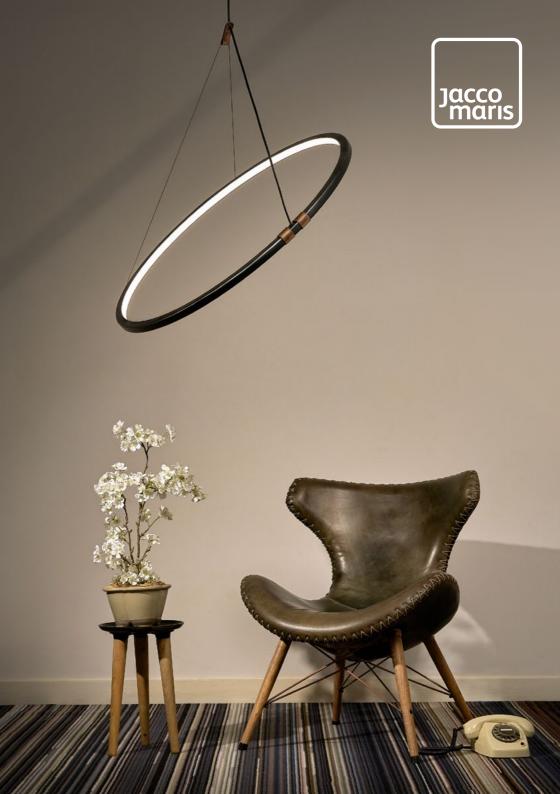

## ace suspension lamp circle

Ace is a special LED circle fixture with rough leather details and a unique suspension. With its suspension on only one cable this circle is super adjustable by moving its smart leather tab. Ace has a warm illumination which creates a very soft atmosphere. The U-shaped steel profile is powder coated and available in several colors. Because of the different driver box types Ace is multiple applicable. Ace is designed by Jacco Maris in cooperation with Meneer Voss

- Ø 60cm
- Ø **85cm**
- Ø 110cm

Check www.jaccomaris.com for the latest colors, materials and details or scan the QR code. For ordering or more information please contact your dealer or contact us for a dealer.