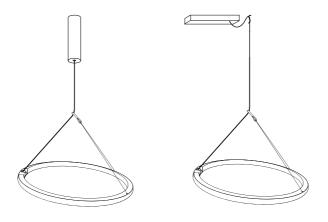

## ace suspension lamp circle

Ace is a special LED circle fixture with rough leather details and a unique suspension. With its suspension on only one cable this circle is super adjustable by moving its smart leather tab. Ace has a warm illumination which creates a very soft atmosphere. The U-shaped steel profile is powder coated and available in several colors. Because of the different driver box types Ace is multiple applicable. Ace is designed by Jacco Maris in cooperation with Meneer Voss