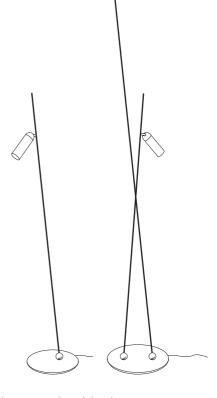

| 1 light short 125cm, height light source 105cm |  |
|------------------------------------------------|--|
|------------------------------------------------|--|

1 light long **225cm, height light source 195cm** 

2 light short/short **125cm, height light source 105cm** 

145cm, height light source 115cm

2 light short/long 125cm, height light source 105cm

225cm, height light source 195cm

2 light long/short 225cm, height light source 195cm

125cm, height light source 105cm

2 light long/long **225cm, height light source 195cm** 

245cm, height light source 215cm

Check www.jaccomaris.com for the latest colors, materials and details or scan the QR code. For ordering or more information please contact your dealer or contact us for a dealer.