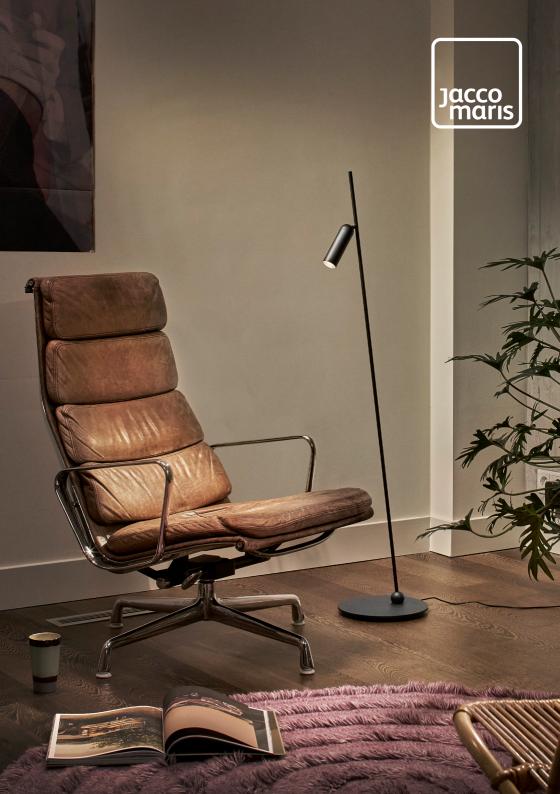

## ono floor lamp

Ono represents a very elegant spotlight. The round form is a distinguishing feature of the Ono. This collection is available in numerous options as a ceiling spot, wall light, suspension lamp and floor lamp. The floor lamp is available in several powder coating colors.