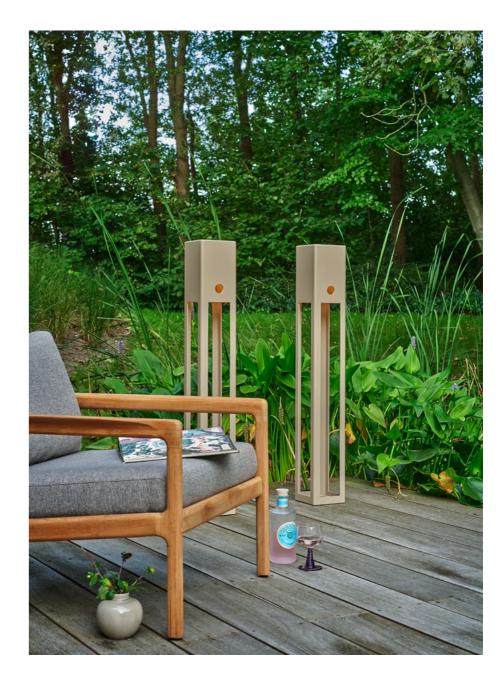

JX.60.FL.BL & JX.110.FL.BL & JX.RELAX.FL.BL jaxx floor lamp outdoor 60cm, 110cm & relax black

JX.RELAX.FL.BL jaxx relax floor lamp outdoor black

JX.110.FL.SA jaxx floor lamp outdoor 110cm sand