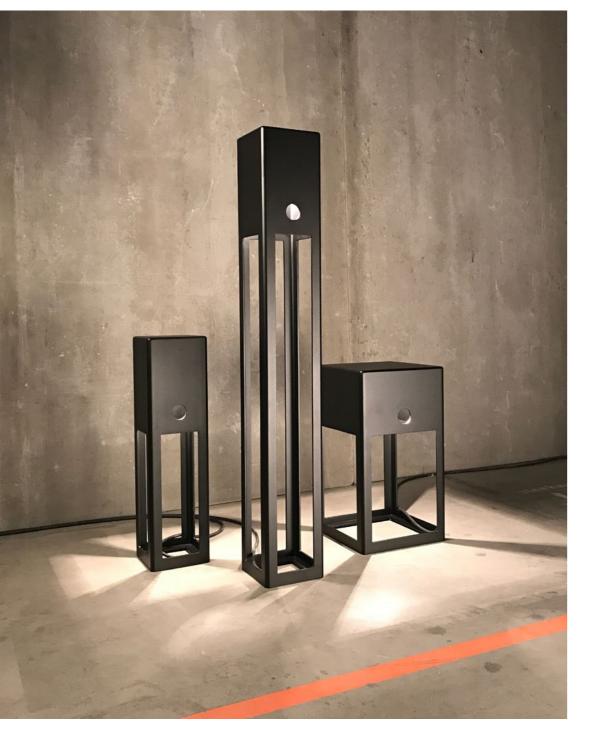

JX.60.FL.BL & JX.110.FL.BL & JX.RELAX.FL.BL jaxx floor lamp outdoor 60cm, 110cm & relax black

JX.RELAX.FL.BL jaxx relax floor lamp outdoor black

JX.110.FL.SA jaxx floor lamp outdoor 110cm sand

# **jaxx** floor lamp outdoor

JX.60.FL.BL & JX.110.FL.BL & JX.RELAX.FL.BL jaxx floor lamp 60cm, 110cm & relax outdoor black