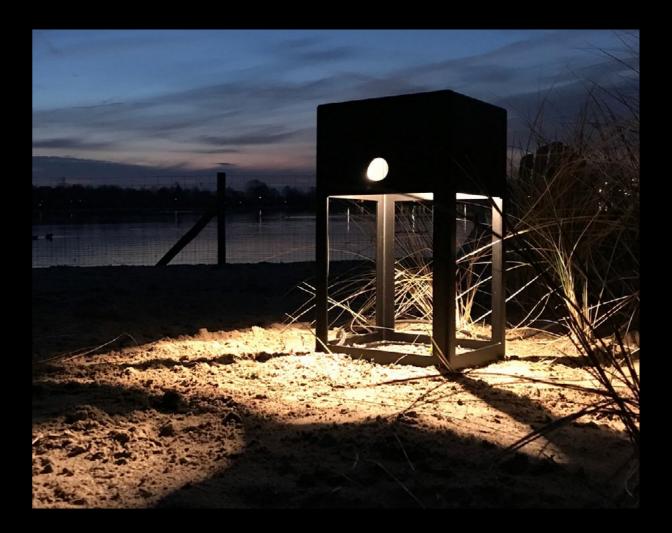

# jaxx

The Jaxx collection consists of solid steel floor lamps and provides a beautiful indirect light. The "quirky eye" in the front immediately attracts your attention. The relax version is suitable as a seating object. Enjoy luxurious outdoor living with this timeless design. Jaxx is designed by Jacco Maris in cooperation with designer Wesly Boom.