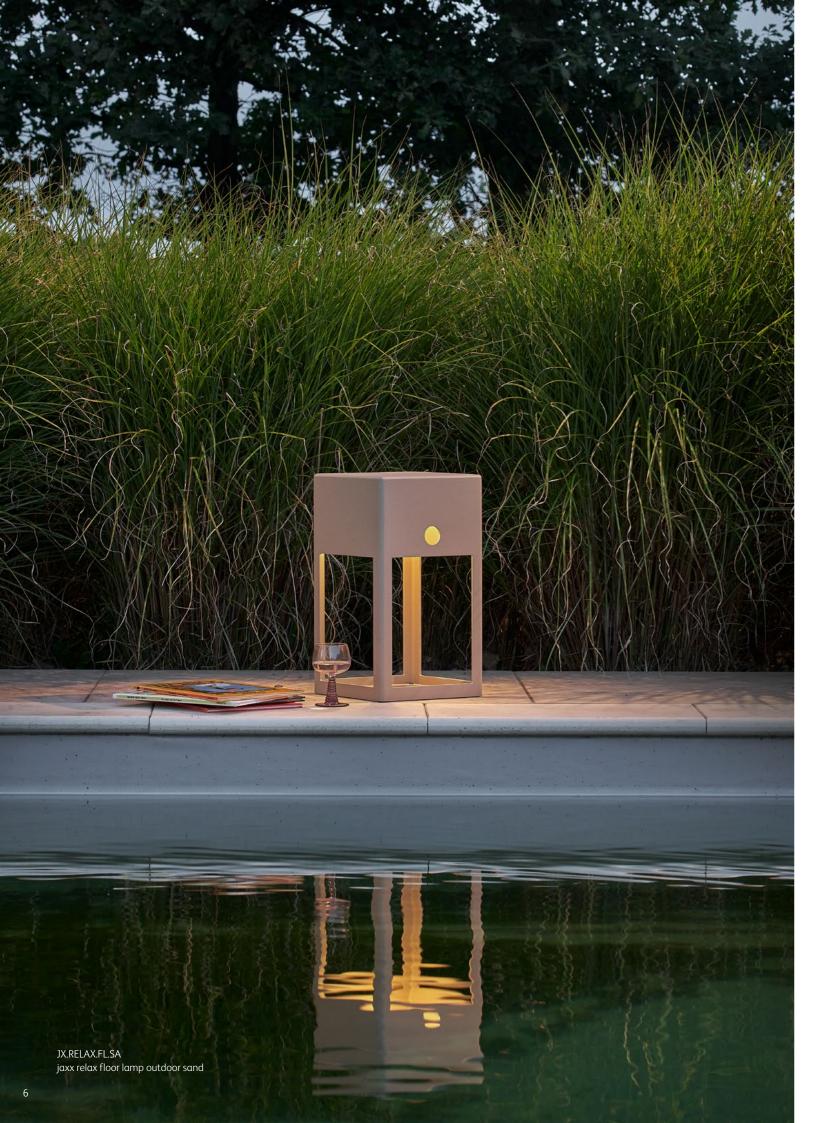

JX.60.FL.BL & JX.110.FL.BL & JX.RELAX.FL.BL jaxx floor lamp outdoor 60cm, 110cm & relax black

JX.RELAX.FL.BL jaxx relax floor lamp outdoor black

JX.110.FL.SA jaxx floor lamp outdoor 110cm sand