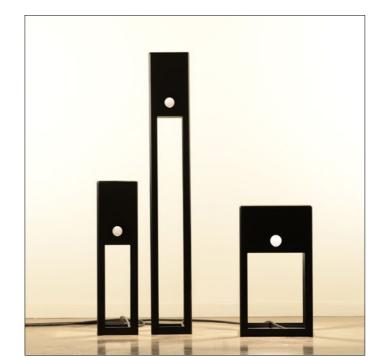

# **jaxx** floor lamp outdoor

JX.60.FL.BL & JX.110.FL.BL & JX.RELAX.FL.BL jaxx floor lamp 60cm, 110cm & relax outdoor black