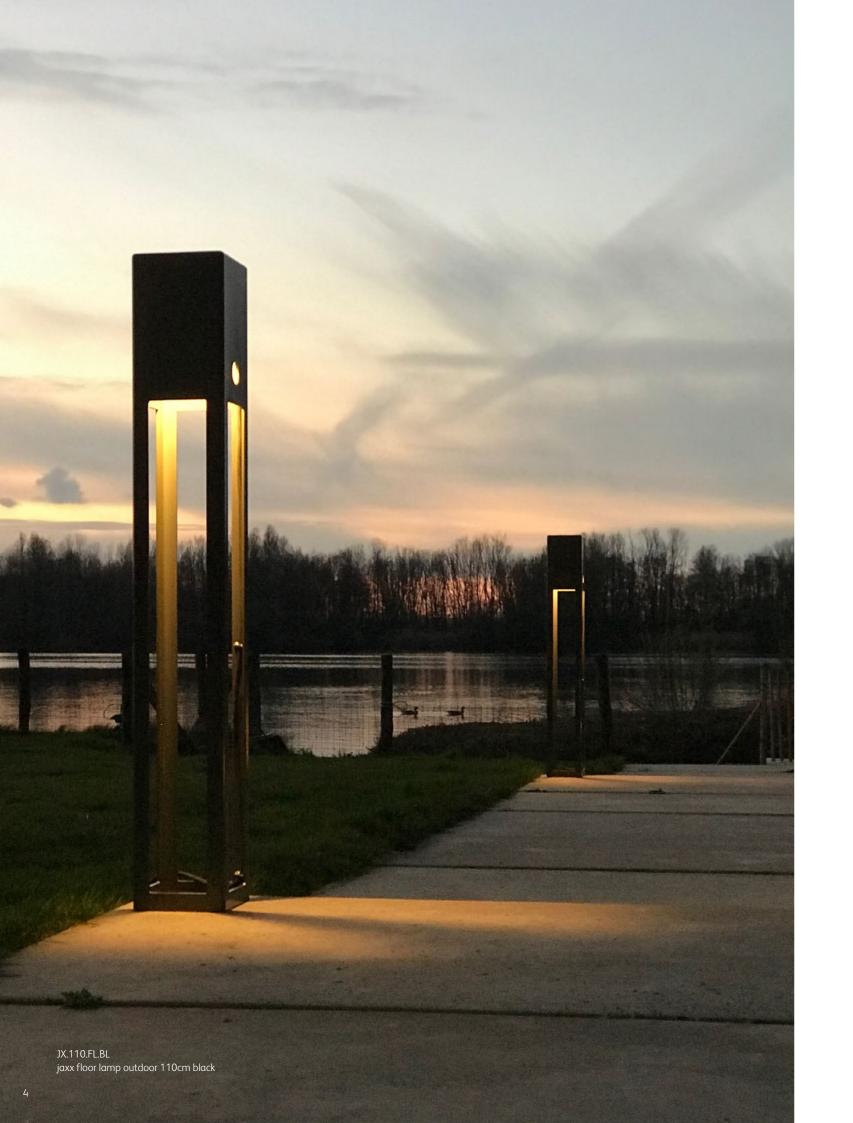

JX.60.FL.BL & JX.110.FL.BL & JX.RELAX.FL.BL jaxx floor lamp outdoor 60cm, 110cm & relax black

JX.RELAX.FL.BL jaxx relax floor lamp outdoor black

JX.110.FL.SA jaxx floor lamp outdoor 110cm sand

# **jaxx** floor lamp outdoor

JX.60.FL.BL & JX.110.FL.BL & JX.RELAX.FL.BL jaxx floor lamp 60cm, 110cm & relax outdoor black