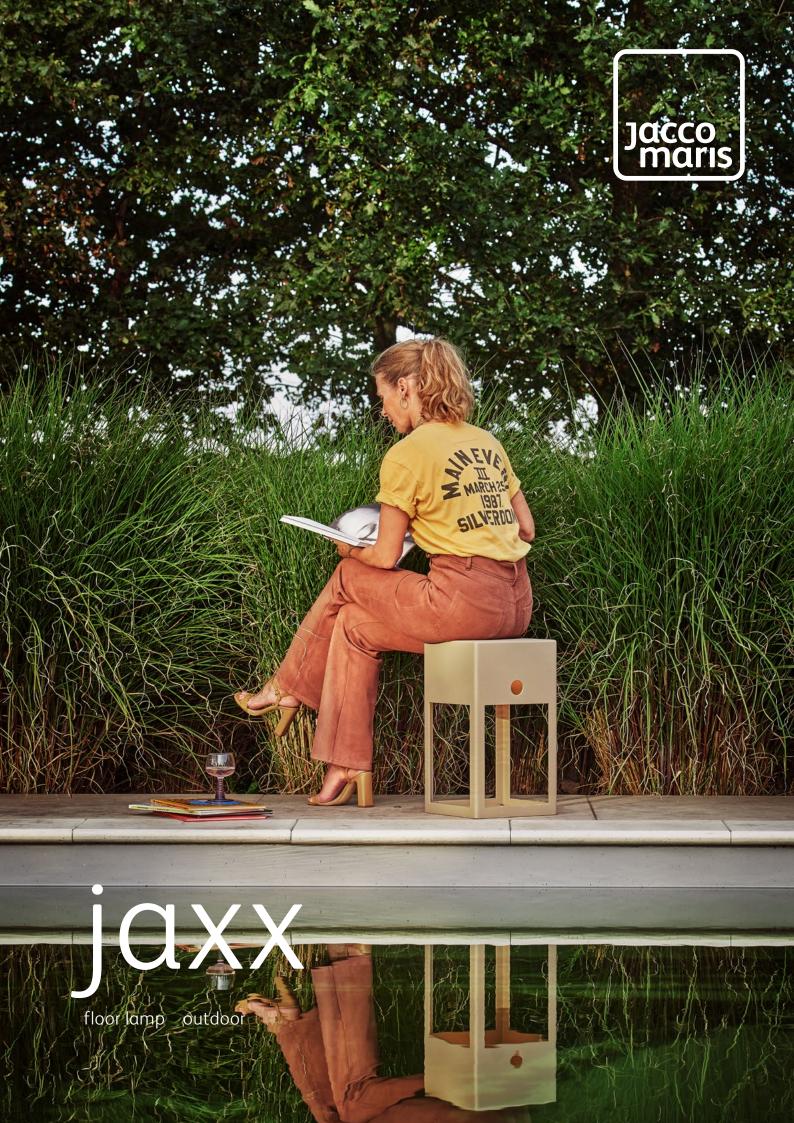

# jaxx

The Jaxx collection consists of solid steel floor lamps and provides a beautiful indirect light. The "quirky eye" in the front immediately attracts your attention. The relax version is suitable as a seating object. Enjoy luxurious outdoor living with this timeless design. Jaxx is designed by Jacco Maris in cooperation with designer Wesly Boom.

# **jaxx** floor lamp outdoor

JX.60.FL.BL & JX.110.FL.BL & JX.RELAX.FL.BL jaxx floor lamp 60cm, 110cm & relax outdoor black