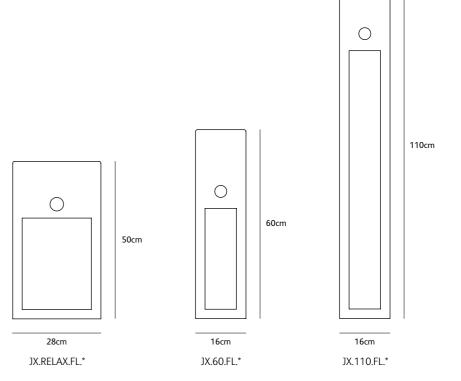

| Order code            | JX.RELAX.FL.*              |
|-----------------------|----------------------------|
| Dimensions wxdxh      | 28x28x50cm                 |
| Standard cable length | 500cm                      |
| Light source          | included                   |
|                       | 1 x LED warm white bulb    |
|                       | 7W / 240V / 2700K / 806 lm |
| Lampholder            | E27                        |
| Net. weight           | 15kg                       |
|                       |                            |
| Order code            | JX.60.FL.*                 |
| Dimensions wxdxh      | 16x16x60cm                 |
| Standard cable length | 500cm                      |
| Light source          | included                   |
|                       | 1 x LED warm white bulb    |
|                       | 7W / 240V / 2700K / 806 lm |
| Lampholder            | E27                        |
| Net. weight           | 8kg                        |
|                       |                            |
| Order code            | JX.110.FL.*                |
| Dimensions wxdxh      | 16x16x110cm                |
| Standard cable length | 500cm                      |
| Light source          | included                   |
|                       | 1 x LED warm white bulb    |
|                       | 7W / 240V / 2700K / 806 lm |
| Lampholder            | E27                        |
| Net. weight           | 14kg                       |