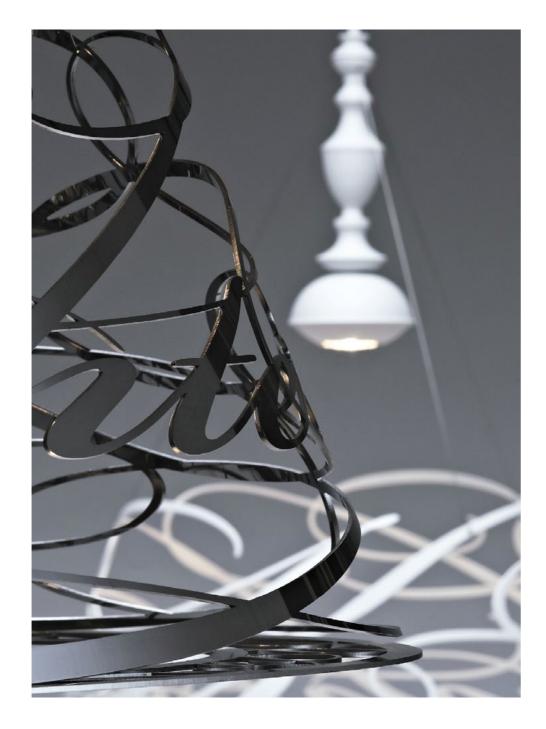

# idée fixe

Idée Fixe, designed by Jacco Maris, is a tribute to the poetic. It's an art piece which casts soft curly shadows on its surroundings. This chandelier is available in various materials like gold, stainless steel or powder coated steel. Standard text is 'Chandelier'. Idée Fixe can be customized by adding your own text or pattern.

IF.01.SU.HG idée fixe suspension lamp high gloss polished steel

IF.01.SU.WH idée fixe suspension lamp white powder coated

### suspension lamp

polished steel