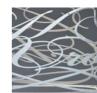

# idée fixe

Idée Fixe, designed by Jacco Maris, is a tribute to the poetic. It's an art piece which casts soft curly shadows on its surroundings. This chandelier is available in various materials like gold, stainless steel or powder coated steel. Standard text is 'Chandelier'. Idée Fixe can be customized by adding your own text or pattern.

# idée fixe

## suspension lamp

IF.01.SU.GO idée fixe suspension lamp gold