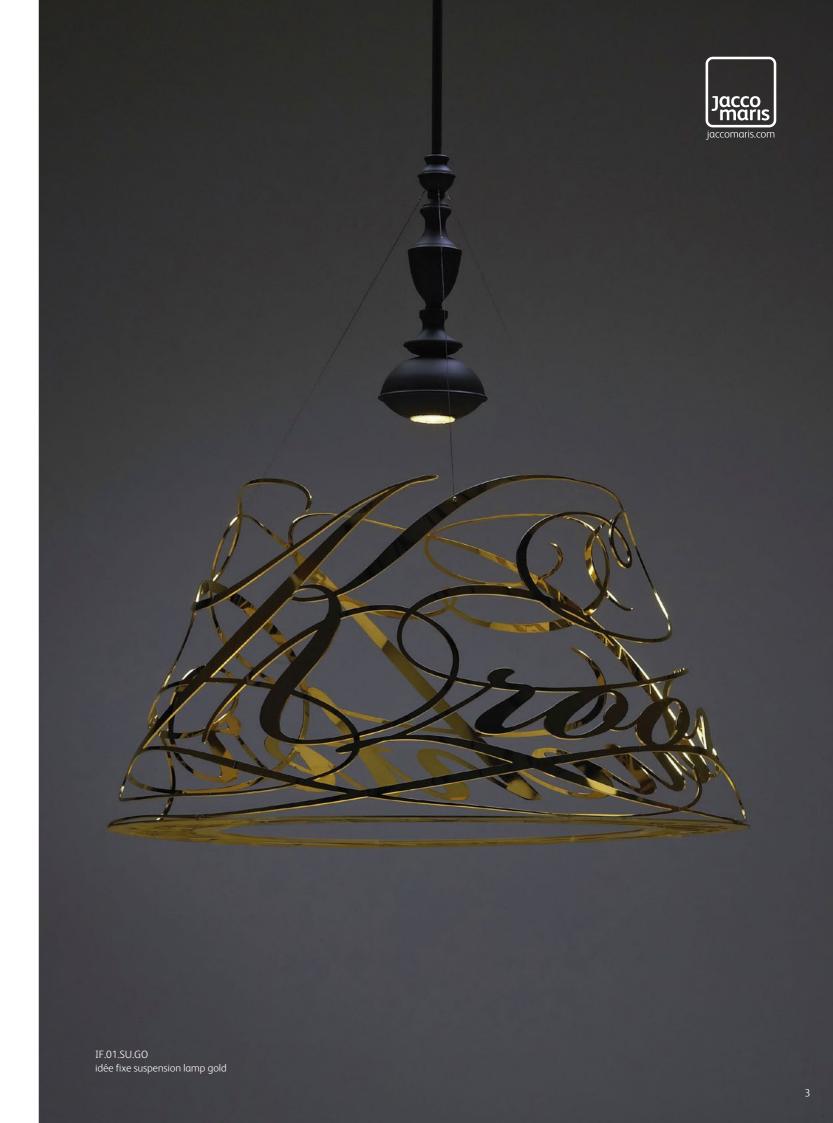

# idée fixe

Idée Fixe, designed by Jacco Maris, is a tribute to the poetic. It's an art piece which casts soft curly shadows on its surroundings. This chandelier is available in various materials like gold, stainless steel or powder coated steel. Standard text is 'Chandelier'. Idée Fixe can be customized by adding your own text or pattern.



IF.01.SU.HG idée fixe suspension lamp high gloss polished steel

IF.01.SU.WH idée fixe suspension lamp white powder coated



# idée fixe

## suspension lamp





IF.01.SU.GO idée fixe suspension lamp gold



#### colors & materials

\* Add the color/material code you require to the main part number or check our price list for a total part number overview.

Check www.jaccomaris.com for the latest colors, materials and details or scan the QR code.





idée fixe

### colors and materials



### suspension lamp







polished steel