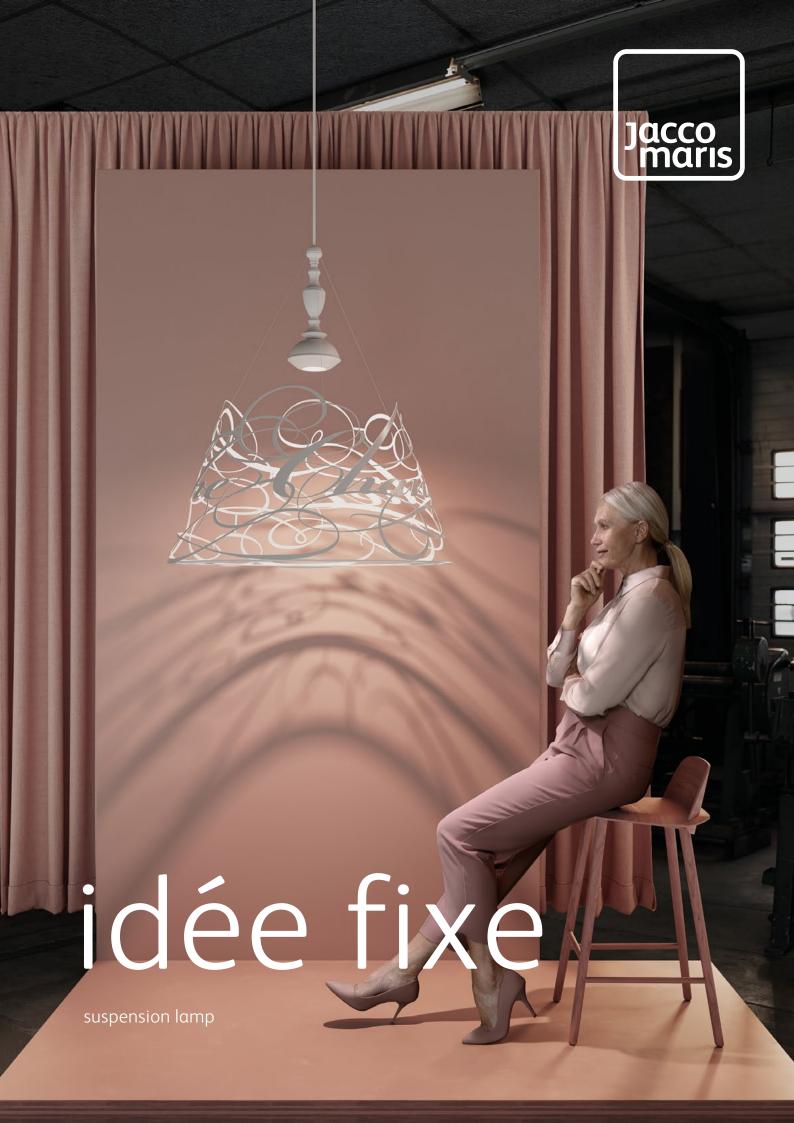

# idée fixe

Idée Fixe, designed by Jacco Maris, is a tribute to the poetic. It's an art piece which casts soft curly shadows on its surroundings. This chandelier is available in various materials like gold, stainless steel or powder coated steel. Standard text is 'Chandelier'. Idée Fixe can be customized by adding your own text or pattern.

# idée fixe

idée fixe