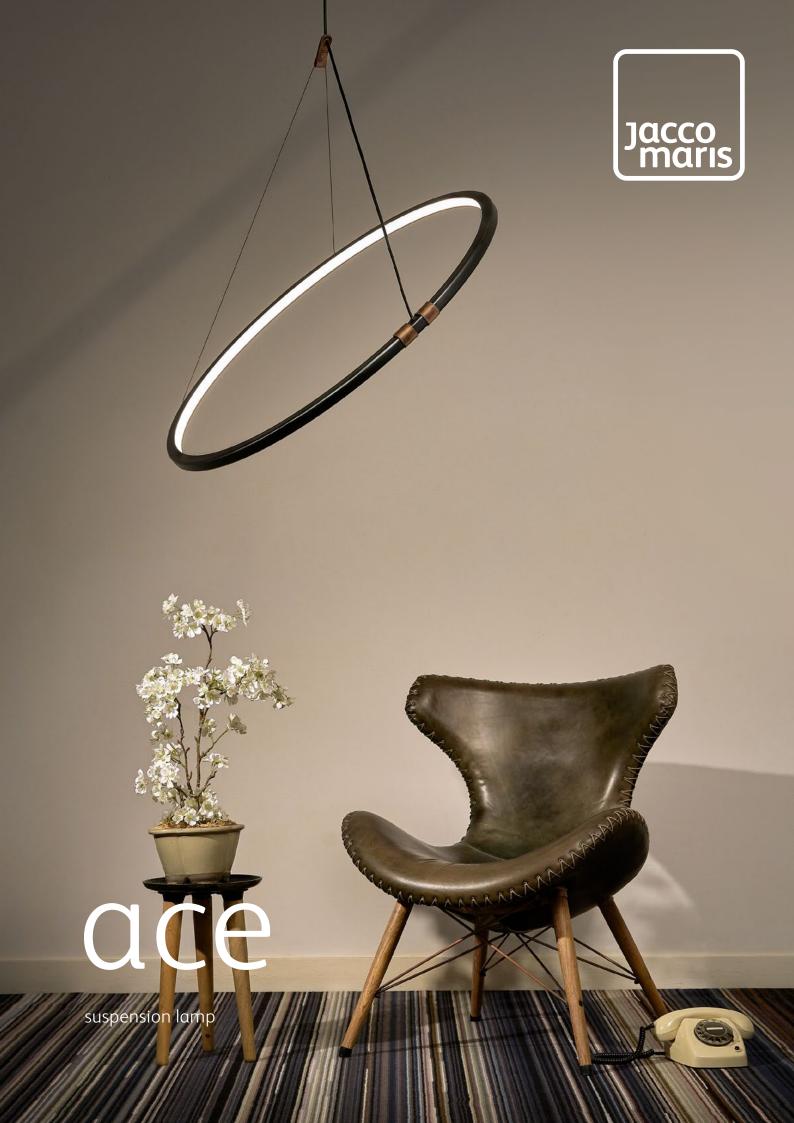

# ace

Ace is a special LED circle fixture with rough leather details and a unique suspension. With its suspension on only one cable this circle is super adjustable by moving its smart leather tab. Ace has a warm illumination which creates a very soft atmosphere. The U-shaped steel profile is powder coated and available in several colors. Because of the different driver box types Ace is multiple applicable. Ace is designed by Jacco Maris in cooperation with Meneer Voss.

# **ace** suspension lamp circle

AC.85.CI.GM ace suspension lamp circle Ø85cm powder coated gunmetal