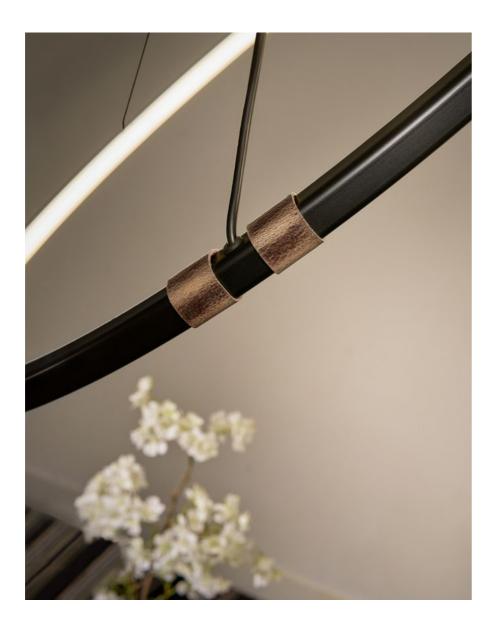

# ace

Ace is a special LED circle fixture with rough leather details and a unique suspension. With its suspension on only one cable this circle is super adjustable by moving its smart leather tab. Ace has a warm illumination which creates a very soft atmosphere. The U-shaped steel profile is powder coated and available in several colors. Because of the different driver box types Ace is multiple applicable. Ace is designed by Jacco Maris in cooperation with Meneer Voss.

#### Optional driver box (cl) **cilinder Øxh = 7x24,5cm**

detail ace ceiling tab leather, 1 piece included by driver box (e)