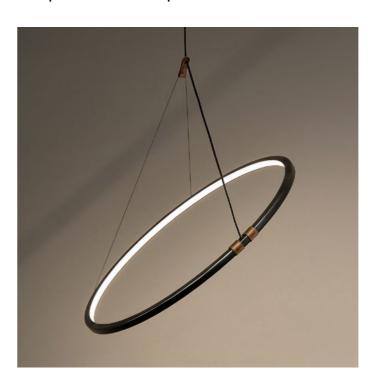

# ace

Ace is a special LED circle fixture with rough leather details and a unique suspension. With its suspension on only one cable this circle is super adjustable by moving its smart leather tab. Ace has a warm illumination which creates a very soft atmosphere. The U-shaped steel profile is powder coated and available in several colors. Because of the different driver box types Ace is multiple applicable. Ace is designed by Jacco Maris in cooperation with Meneer Voss.

# **ace** suspension lamp circle

AC.85.CI.GM ace suspension lamp circle Ø85cm powder coated gunmetal