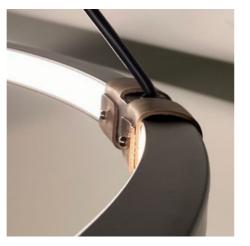

#### Optional driver box (cl) **cilinder Øxh = 7x24,5cm**

detail ace ceiling tab leather, 1 piece included by driver box (e)