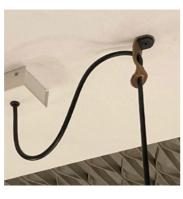

# ace

Ace is a special LED circle fixture with rough leather details and a unique suspension. With its suspension on only one cable this circle is super adjustable by moving its smart leather tab. Ace has a warm illumination which creates a very soft atmosphere. The U-shaped steel profile is powder coated and available in several colors. Because of the different driver box types Ace is multiple applicable. Ace is designed by Jacco Maris in cooperation with Meneer Voss.

# **ace** suspension lamp circle

AC.85.CI.GM ace suspension lamp circle Ø85cm powder coated gunmetal

## ace driver box options

AC.60.CI.GM ace suspension lamp circle Ø60cm powder coated gunmetal

The Ace is standard complemented with driver box (e) 36x3,5x6cm white. Please note that if you choose another ceiling cover option below, driver box (e) will no longer be included.