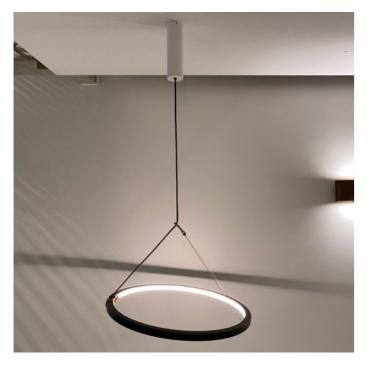

# ace

Ace is a special LED circle fixture with rough leather details and a unique suspension. With its suspension on only one cable this circle is super adjustable by moving its smart leather tab. Ace has a warm illumination which creates a very soft atmosphere. The U-shaped steel profile is powder coated and available in several colors. Because of the different driver box types Ace is multiple applicable. Ace is designed by Jacco Maris in cooperation with Meneer Voss.

## ace driver box options

AC.60.CI.GM ace suspension lamp circle Ø60cm powder coated gunmetal

The Ace is standard complemented with driver box (e) 36x3,5x6cm white. Please note that if you choose another ceiling cover option below, driver box (e) will no longer be included.