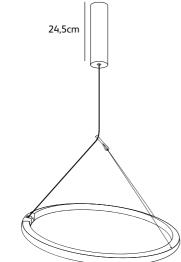

#### Optional driver box (cl) **cilinder Øxh = 7x24,5cm**

detail ace ceiling tab leather, 1 piece included by driver box (e)

## suspension lamp circle

black powder coated powder coated

gunmetal powder coated

6cm Ø7cm 3,5cm | tab leather 24,5cm 36cm

(e) standard driver box

(cl) cilinder driver box