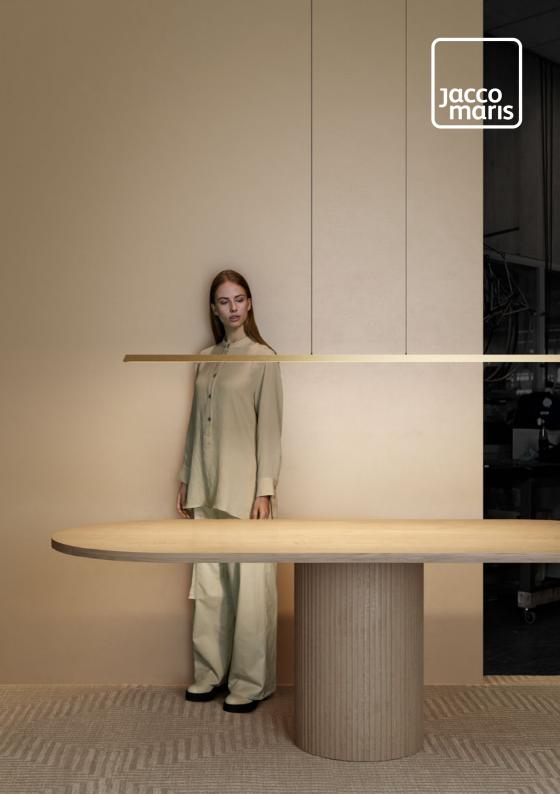

## keep it straight suspension lamp

Keep It Straight is great in its minimalistic and symmetrical design. Designer Jacco Maris managed to equip this sleek fixture with a delicate diffuse light. Available in a beautiful finish. At the tail-ends, you will find subtle pieces of natural acrylic stone. These pieces are available in several colors. Keep It Straight adds allure to any interior design, instantly transforming it into a luxurious space.

120cm 160cm 200cm

Check www.jaccomaris.com for the latest color, materials and details or scan the QR code. For ordering or more information please contact your dealer or contact us for a dealer.