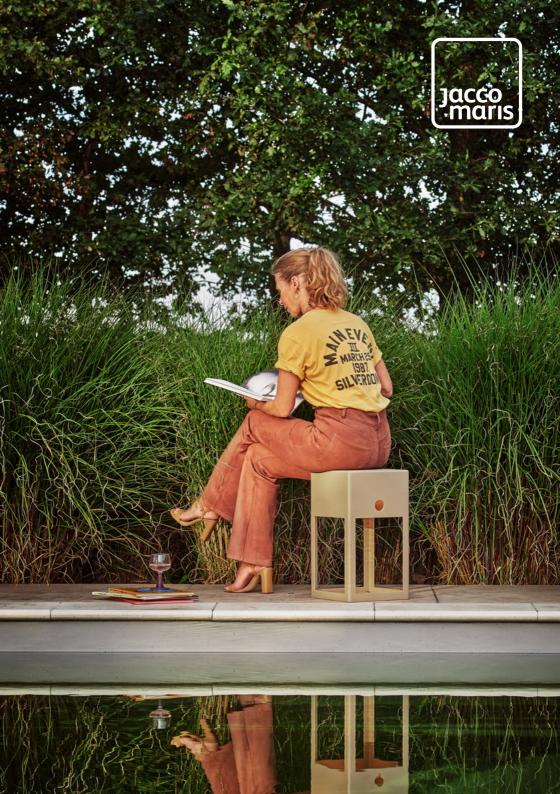

## jaxx floor lamp I suitable for indoor and outdoor use

The Jaxx collection consists of solid steel floor lamps and provides a beautiful indirect light. The "quirky eye" in the front immediately attracts your attention. The relax version is suitable as a seating object. Enjoy luxurious outdoor living with this timeless design. Jaxx is a co-creation with designer Wesly Boom.

## relax

Wxdxh 28x28x50cm