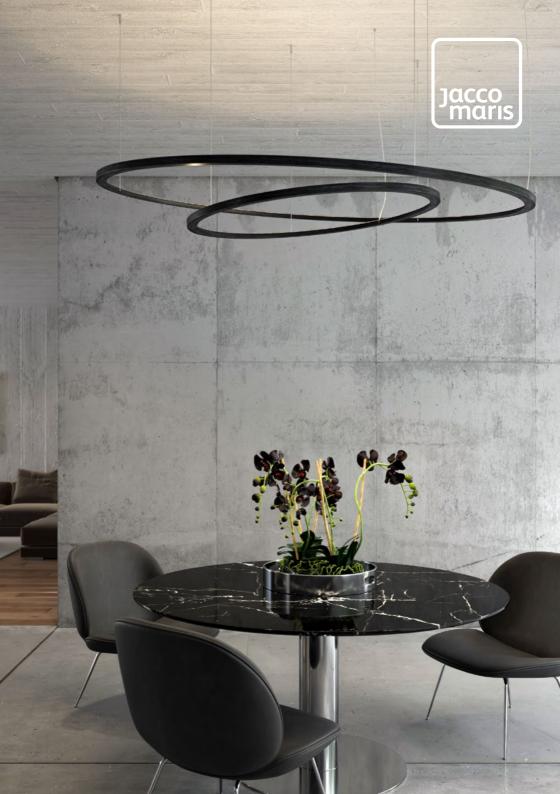

## framed suspension lamp circle suitable as up light or down light

The Framed collection, with its geometric shapes made of robust hot-rolled steel, offers an industrial yet elegant look. The lighting system, integrated into the frame, adds durability and sophistication. These suspension lamp circles, used as uplights or downlights, provide a unique spectacle against any surface – wall, ceiling, floor, or table. The strong steel frame enables high functionality and endless customization possibilities, allowing the creation of anything from subtle accents to bold statements.

- Ø 50cm
- Ø 70cm
- Ø 100cm
- Ø 135cm
- Ø 170cm

optional round driver box

Check www.jaccomaris.com for the latest colors, materials and details or scan the QR code. For ordering or more information please contact your dealer or contact us for a dealer.